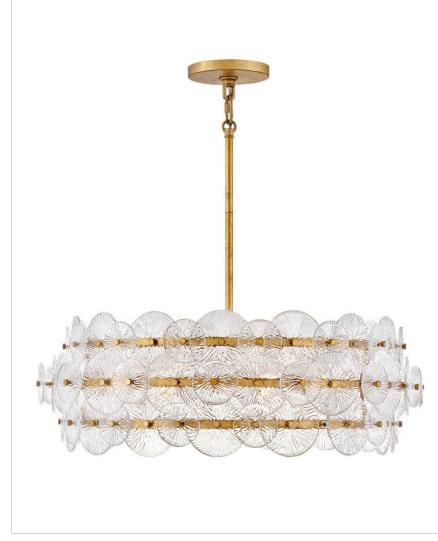

#### FR30126DA

MEDIUM DRUM

Rene radiates light through multiple layers of beautiful, pressed glass disks. Rene's signature touch highlights a Distressed Brass finish, evoking both transitional and glam influences.

| DETAILS       |                  |
|---------------|------------------|
| FINISH:       | Distressed Brass |
| MATERIAL:     | Steel            |
| GLASS:        | Clear Pressed    |
| SLOPE DEGREE: | 90               |
| DIMMABLE:     | No               |