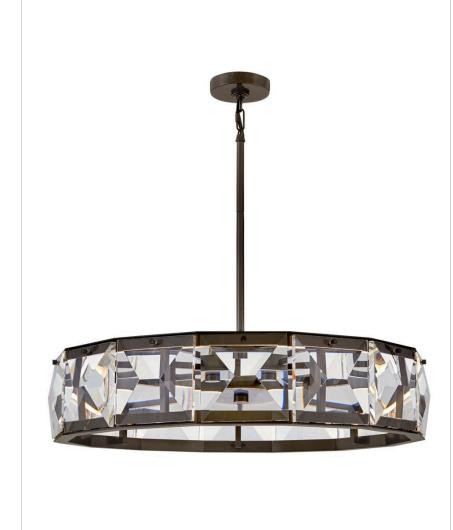

## JOLIE FR30105BX

MEDIUM LED DRUM

Jolie is a unique blend of sophistication, style, and technology. Integrated LEDs are sleekly concealed within gleaming Heritage Brass rings at the top and bottom of the design. Robust blocks of faceted crystal radiate with light, creating a transfixing silhouette while providing outstanding illumination.

| DETAILS       |                                 |
|---------------|---------------------------------|
| FINISH:       | Black Oxide                     |
| MATERIAL:     | Steel                           |
| GLASS:        | Faceted Clear Crystal           |
| SLOPE DEGREE: | 90                              |
| DIMMABLE:     | YES - CL TYPE DIMMER<br>(SSL7A) |

## DIMENSIONS

| DIMENSIONS |        |
|------------|--------|
| WIDTH:     | 30"    |
| HEIGHT:    | 6.8"   |
| WEIGHT:    | 26.4lb |

| LIGHT SOURCE                 | ]                               |
|------------------------------|---------------------------------|
| LIGHT SOURCE:                | Integrated LED                  |
| LED NAME:                    | (2) E491LSEG-1A                 |
| WATTAGE:                     | 51w LED *Included               |
| VOLTAGE:                     | 120v                            |
| COLOR TEMP:                  | 3000                            |
| CRI:                         | 92                              |
| INCANDESCENT<br>EQUIVALENCY: | 10 x 60w                        |
| DIMMABLE:                    | YES - CL TYPE DIMMER<br>(SSL7A) |