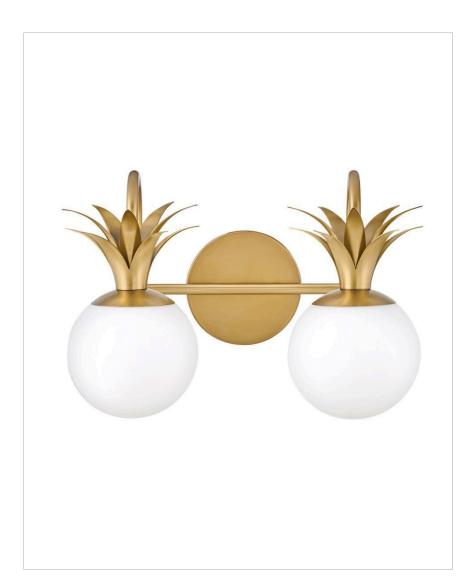

**PALMA** 

## 54152HB

## SMALL TWO LIGHT VANITY

Palma charmingly blends European elegance with timeless touches of the classic pineapple motif. Sophisticated and modern, Palma is infused with a dash of Old World glamour. This enduring design creates a balanced sensation of both refinement and ease as part of overall appeal.

| DETAILS   |                |
|-----------|----------------|
| FINISH:   | Heritage Brass |
| MATERIAL: | Steel          |
| GLASS:    | Etched Opal    |
| DIMMABLE: | No             |

| DIMENSIONS     |         |
|----------------|---------|
| WIDTH:         | 14.8"   |
| HEIGHT:        | 10.5"   |
| WEIGHT:        | 4lb     |
| BACK PLATE:    | 5" Dia. |
| EXTENSION:     | 8"      |
| TOP TO OUTLET: | 5.25"   |