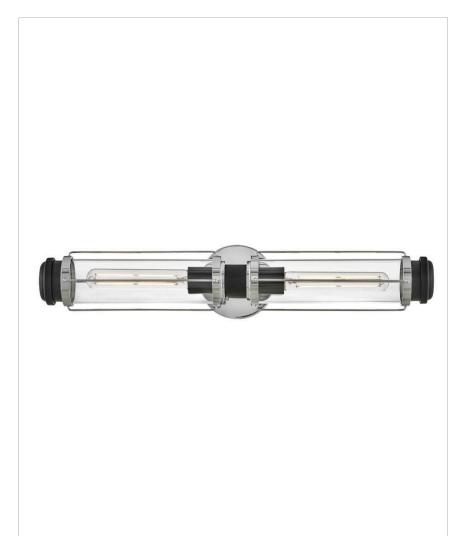

## 53182CM

SMALL TWO LIGHT VANITY

Masthead makes itself right at home with a unique transitional design that effortlessly injects nautical chic flair into a variety of décors. Contrasting finishes combine with sleek lines and a commanding profile to leave a lasting impression.

| DETAILS   |        |
|-----------|--------|
| FINISH:   | Chrome |
| MATERIAL: | Steel  |
| GLASS:    | Clear  |
| DIMMABLE: | No     |

| DIMENSIONS     |            |
|----------------|------------|
| WIDTH:         | 24"        |
| HEIGHT:        | 4.8"       |
| WEIGHT:        | 3.7lb      |
| BACK PLATE:    | 4.75" Dia. |
| EXTENSION:     | 4.8"       |
| TOP TO OUTLET: | 2.5"       |

## PRODUCT DETAILS:

- Mounting hardware is hidden on the back plate to ensure a clean silhouette
- Fixture can be mounted vertically
- Suitable for use in damp locations as defined by NEC and CEC. Meets United States UL Underwriters Laboratories & CSA Canadian Standards Association Product Safety Standards.
- Ideal for vintage filament bulbs (not included)
- T9 or T10 bulbs required (not included)
- Crisp, minimal design with elegant details make a fresh, modern impact
- Sparkling chrome with reflective finish