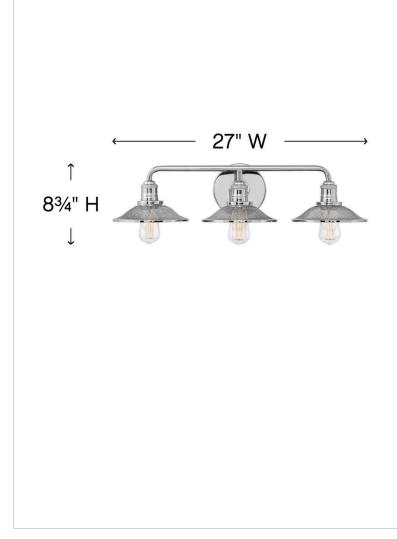

## RIGBY

5293PN THREE LIGHT VANITY

Rigby is inspired by the Americana barn light, reborn as a chic interior retro classic. Features such as cast socket covers, mesh shades, canopy detail and twotone finish options combine the best in both vintage and industrial design elements.

| DETAILS   |                 |
|-----------|-----------------|
| FINISH:   | Polished Nickel |
| MATERIAL: | Steel           |
| DIMMABLE: | No              |

| DIMENSIONS     |         |
|----------------|---------|
| WIDTH:         | 27"     |
| HEIGHT:        | 8.8"    |
| WEIGHT:        | 3.3lb   |
| BACK PLATE:    | 6" Dia. |
| EXTENSION:     | 8.8"    |
| TOP TO OUTLET: | 3"      |