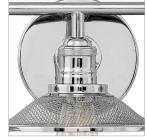

## RIGBY

5293PN THREE LIGHT VANITY

Rigby is inspired by the Americana barn light, reborn as a chic interior retro classic. Features such as cast socket covers, mesh shades, canopy detail and twotone finish options combine the best in both vintage and industrial design elements.

## PRODUCT DETAILS:

- Fixture can be mounted either up or down
- Suitable for use in damp locations as defined by NEC and CEC. Meets United States UL
- Underwriters Laboratories & CSA Canadian Standards Association Product Safety Standards.
- Ideal for vintage filament bulbs (not included)
- Angular lines, a bold finish, simple shape and sturdy details merge for a robust but pared down
  industrial design