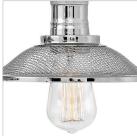

## RIGBY

5293PN THREE LIGHT VANITY

Rigby is inspired by the Americana barn light, reborn as a chic interior retro classic. Features such as cast socket covers, mesh shades, canopy detail and twotone finish options combine the best in both vintage and industrial design elements.

## PRODUCT DETAILS:

- Fixture can be mounted either up or down
- Suitable for use in damp locations as defined by NEC and CEC. Meets United States UL
- Underwriters Laboratories & CSA Canadian Standards Association Product Safety Standards.
- Ideal for vintage filament bulbs (not included)
- Angular lines, a bold finish, simple shape and sturdy details merge for a robust but pared down
  industrial design