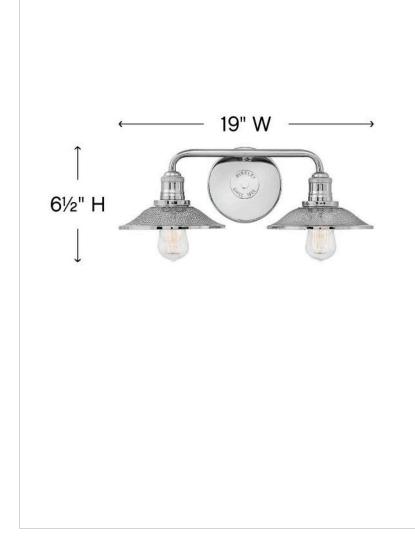

## RIGBY

**5292PN** TWO LIGHT VANITY

Rigby is inspired by the Americana barn light, reborn as a chic interior retro classic. Features such as cast socket covers, mesh shades, canopy detail and twotone finish options combine the best in both vintage and industrial design elements.

| DETAILS   |                 |
|-----------|-----------------|
| FINISH:   | Polished Nickel |
| MATERIAL: | Steel           |
| DIMMABLE: | No              |

| DIMENSIONS     |         |
|----------------|---------|
| WIDTH:         | 19"     |
| HEIGHT:        | 6.5"    |
| WEIGHT:        | 2.4lb   |
| BACK PLATE:    | 6" Dia. |
| EXTENSION:     | 8.8"    |
| TOP TO OUTLET: | 3"      |