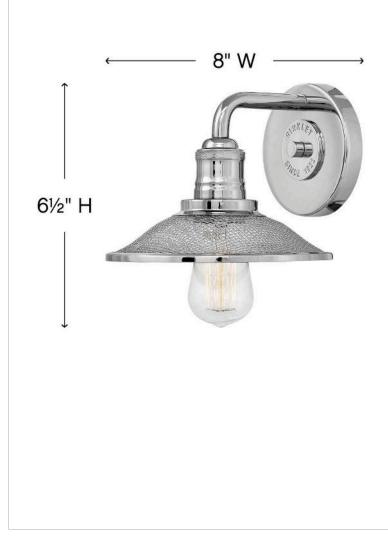

## RIGBY

5290PN SINGLE LIGHT VANITY

Rigby is inspired by the Americana barn light, reborn as a chic interior retro classic. Features such as cast socket covers, mesh shades, canopy detail and twotone finish options combine the best in both vintage and industrial design elements.

| DETAILS   |                 |
|-----------|-----------------|
| FINISH:   | Polished Nickel |
| MATERIAL: | Steel           |
| DIMMABLE: | No              |

| DIMENSIONS     |         |
|----------------|---------|
| WIDTH:         | 8"      |
| HEIGHT:        | 6.5"    |
| WEIGHT:        | 1.4lb   |
| BACK PLATE:    | 5" Dia. |
| EXTENSION:     | 8.8"    |
| TOP TO OUTLET: | 2.5"    |