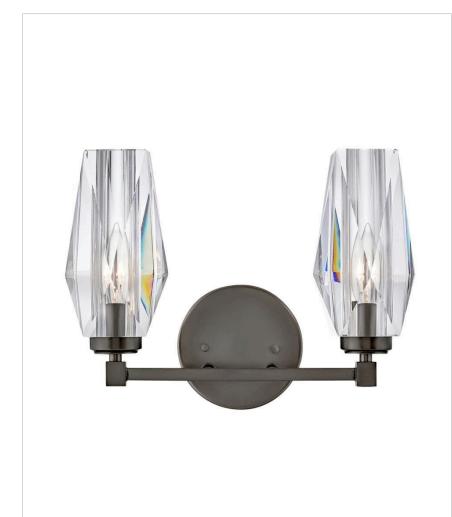

## SMALL TWO LIGHT VANITY

Ana embodies modern elegance. Faceted heavy cut crystal shades gleam against a Black Oxide or Heritage Brass finish. Like a piece of statement-making jewelry, Ana is the signature finishing touch in any setting.

| DETAILS   |                       |
|-----------|-----------------------|
| FINISH:   | Black Oxide           |
| MATERIAL: | Steel                 |
| GLASS:    | Faceted Clear Crystal |
| DIMMABLE: | No                    |

| DIMENSIONS     |            |
|----------------|------------|
| WIDTH:         | 13.8"      |
| HEIGHT:        | 10.3"      |
| WEIGHT:        | 10.5lb     |
| BACK PLATE:    | 5.25" Dia. |
| EXTENSION:     | 5.5"       |
| TOP TO OUTLET: | 7.75"      |