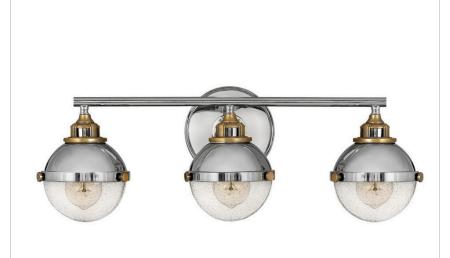

#### 5173PN

MEDIUM THREE LIGHT VANITY

Fletcher's chic vibe transcends style boundaries. A seamless dome shade features a cast-fitter and an elegant capture ring that secures the clear seedy glass with decorative cast knobs. Spanning vintage to industrial, classic to transitional, Fletcher seamlessly unifies any decor declaration.

| DETAILS   |                 |
|-----------|-----------------|
| FINISH:   | Polished Nickel |
| MATERIAL: | Steel           |
| GLASS:    | Clear Seedy     |
| DIMMABLE: | No              |