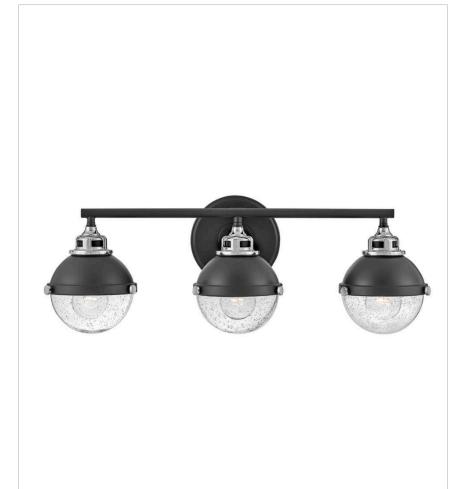

## **FLETCHER**

#### 5173BK-CM

MEDIUM THREE LIGHT VANITY

Fletcher's chic vibe transcends style boundaries. A seamless dome shade features a cast-fitter and an elegant capture ring that secures the clear seedy glass with decorative cast knobs. Spanning vintage to industrial, classic to transitional, Fletcher seamlessly unifies any decor declaration.

| DETAILS   |             |
|-----------|-------------|
| FINISH:   | Black       |
| MATERIAL: | Steel       |
| GLASS:    | Clear Seedy |
| DIMMABLE: | No          |

#### DIMENSIONS

| DIMENSIONS     |         |
|----------------|---------|
| WIDTH:         | 25"     |
| HEIGHT:        | 8.8"    |
| WEIGHT:        | 5.5lb   |
| BACK PLATE:    | 6" Dia. |
| EXTENSION:     | 7.5"    |
| TOP TO OUTLET: | 3"      |