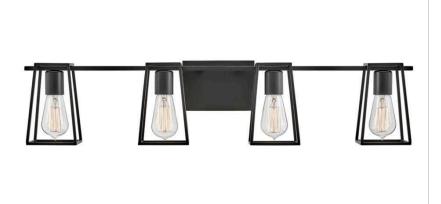

## LARGE FOUR LIGHT VANITY

Filmore's open cage silhouette is a perfect showcase for vintage filament bulbs while offering a glimpse of its workhorse mentality. An industrial-inspired backplate and fitter ensure that effortless style reigns supreme. Filmore is sure to add no-nonsense function and a transitional spirit to any space and is available in a variety of finishes.

| DETAILS   |       |
|-----------|-------|
| FINISH:   | Black |
| MATERIAL: | Steel |
| DIMMABLE: | No    |

| DIMENSIONS     |               |
|----------------|---------------|
| WIDTH:         | 33.5"         |
| HEIGHT:        | 7.5"          |
| WEIGHT:        | 4.2lb         |
| BACK PLATE:    | 6.5"W X 4.5"H |
| EXTENSION:     | 6.8"          |
| TOP TO OUTLET: | 2.25"         |