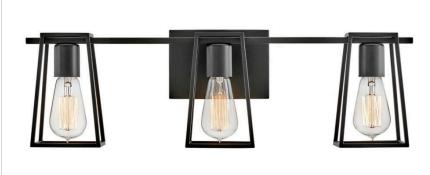

# FILMORE

## 5163BK

MEDIUM THREE LIGHT VANITY

Filmore's open cage silhouette is a perfect showcase for vintage filament bulbs while offering a glimpse of its workhorse mentality. An industrial-inspired backplate and fitter ensure that effortless style reigns supreme. Filmore is sure to add no-nonsense function and a transitional spirit to any space and is available in a variety of finishes.