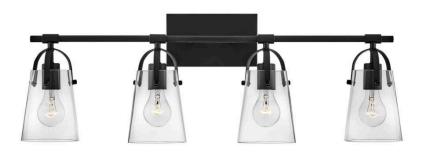

### 5134BK

LARGE FOUR LIGHT VANITY

Clean and airy, Foster breathes composed simplicity into any bath space. Softly tapered clear glass, suspended from an arched handle, adds pizzazz to its transitional shape.

| DETAILS   |       |
|-----------|-------|
| FINISH:   | Black |
| MATERIAL: | Steel |
| GLASS:    | Clear |
| DIMMABLE: | No    |

#### DIMENSIONS

| WIDTH:         | 31.8"       |
|----------------|-------------|
| HEIGHT:        | 10.8"       |
| WEIGHT:        | 6.2lb       |
| BACK PLATE:    | 8"W X 4.5"H |
| EXTENSION:     | 6.5"        |
| TOP TO OUTLET: | 2.25"       |