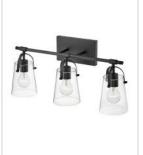

## MEDIUM THREE LIGHT VANITY

Clean and airy, Foster breathes composed simplicity into any bath space. Softly tapered clear glass, suspended from an arched handle, adds pizzazz to its transitional shape.

## • Mounting hardware is hidden on the back plate to ensure a clean silhouette

- Fixture can be mounted either up or down
- Suitable for use in damp locations as defined by NEC and CEC. Meets United States UL Underwriters Laboratories & CSA Canadian Standards Association Product Safety Standards.
- Merging the best of traditional and modern elements, with a sophisticated and streamlined look