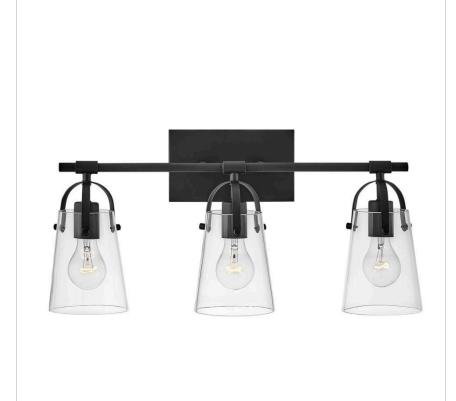

## FOSTER

## 5133BK

## MEDIUM THREE LIGHT VANITY

Clean and airy, Foster breathes composed simplicity into any bath space. Softly tapered clear glass, suspended from an arched handle, adds pizzazz to its transitional shape.

| DETAILS   |       |
|-----------|-------|
| FINISH:   | Black |
| MATERIAL: | Steel |
| GLASS:    | Clear |
| DIMMABLE: | No    |

| DIMENSIONS     | 7           |
|----------------|-------------|
| WIDTH:         | 22.8"       |
| HEIGHT:        | 10.8"       |
| WEIGHT:        | 5lb         |
| BACK PLATE:    | 8"W X 4.5"H |
| EXTENSION:     | 6.5"        |
| TOP TO OUTLET: | 2.25"       |