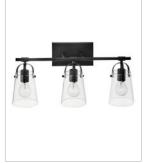

## MEDIUM THREE LIGHT VANITY

Clean and airy, Foster breathes composed simplicity into any bath space. Softly tapered clear glass, suspended from an arched handle, adds pizzazz to its transitional shape.

## • Mounting hardware is hidden on the back plate to ensure a clean silhouette

- Fixture can be mounted either up or down
- Suitable for use in damp locations as defined by NEC and CEC. Meets United States UL Underwriters Laboratories & CSA Canadian Standards Association Product Safety Standards.
- Merging the best of traditional and modern elements, with a sophisticated and streamlined look