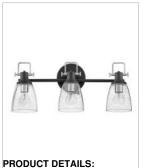

## MEDIUM THREE LIGHT VANITY

With style elements that blend both hip and historical, Easton exudes a modern industrial vibe. Bold clear seedy glass shades pair with a distinctive top yoke and vintage-inspired knobs for a robust silhouette.

| DETAILS   |             |
|-----------|-------------|
| FINISH:   | Black       |
| MATERIAL: | Steel       |
| GLASS:    | Clear Seedy |
| DIMMABLE: | No          |

| DIMENSIONS     |         |
|----------------|---------|
| WIDTH:         | 24"     |
| HEIGHT:        | 10.5"   |
| WEIGHT:        | 5.3lb   |
| BACK PLATE:    | 6" Dia. |
| EXTENSION:     | 6.3"    |
| TOP TO OUTLET: | 3"      |