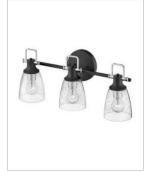

## MEDIUM THREE LIGHT VANITY

With style elements that blend both hip and historical, Easton exudes a modern industrial vibe. Bold clear seedy glass shades pair with a distinctive top yoke and vintage-inspired knobs for a robust silhouette.

| DETAILS   |             |
|-----------|-------------|
| FINISH:   | Black       |
| MATERIAL: | Steel       |
| GLASS:    | Clear Seedy |
| DIMMABLE: | No          |

| DIMENSIONS     |         |
|----------------|---------|
| WIDTH:         | 24"     |
| HEIGHT:        | 10.5"   |
| WEIGHT:        | 5.3lb   |
| BACK PLATE:    | 6" Dia. |
| EXTENSION:     | 6.3"    |
| TOP TO OUTLET: | 3"      |