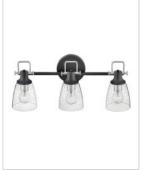

## MEDIUM THREE LIGHT VANITY

With style elements that blend both hip and historical, Easton exudes a modern industrial vibe. Bold clear seedy glass shades pair with a distinctive top yoke and vintage-inspired knobs for a robust silhouette.

| DETAILS   |             |
|-----------|-------------|
| FINISH:   | Black       |
| MATERIAL: | Steel       |
| GLASS:    | Clear Seedy |
| DIMMABLE: | No          |

| DIMENSIONS     |         |
|----------------|---------|
| WIDTH:         | 24"     |
| HEIGHT:        | 10.5"   |
| WEIGHT:        | 5.3lb   |
| BACK PLATE:    | 6" Dia. |
| EXTENSION:     | 6.3"    |
| TOP TO OUTLET: | 3"      |