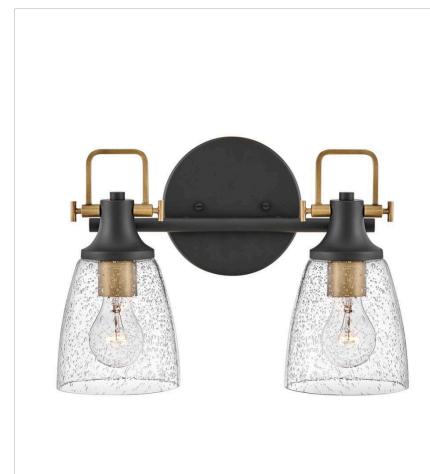

### 51272BK

SMALL TWO LIGHT VANITY

With style elements that blend both hip and historical, Easton exudes a modern industrial vibe. Bold clear seedy glass shades pair with a distinctive top yoke and vintage-inspired knobs for a robust silhouette.

| DETAILS   |             |
|-----------|-------------|
| FINISH:   | Black       |
| MATERIAL: | Steel       |
| GLASS:    | Clear Seedy |
| DIMMABLE: | No          |

#### DIMENSIONS

| DIMENSIONS     |         |
|----------------|---------|
| WIDTH:         | 14.5"   |
| HEIGHT:        | 10.5"   |
| WEIGHT:        | 2.6lb   |
| BACK PLATE:    | 6" Dia. |
| EXTENSION:     | 6.3"    |
| TOP TO OUTLET: | 3"      |

#### LIGHT SOURCE

| LIGHT SOURCE: | Socketed                       |
|---------------|--------------------------------|
|               | 2-10w Med. LED, 100w<br>Equiv. |
| VOLTAGE:      | 120v                           |