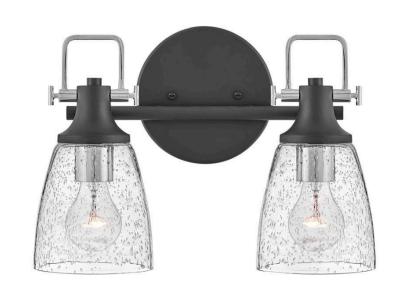

## **EASTON**

### 51272BK-CM

SMALL TWO LIGHT VANITY

With style elements that blend both hip and historical, Easton exudes a modern industrial vibe. Bold clear seedy glass shades pair with a distinctive top yoke and vintage-inspired knobs for a robust silhouette.

| DETAILS   |             |
|-----------|-------------|
| FINISH:   | Black       |
| MATERIAL: | Steel       |
| GLASS:    | Clear Seedy |
| DIMMABLE: | No          |

#### DIMENSIONS

| DIMENSIONS     |         |
|----------------|---------|
| WIDTH:         | 14.5"   |
| HEIGHT:        | 10.5"   |
| WEIGHT:        | 2.6lb   |
| BACK PLATE:    | 6" Dia. |
| EXTENSION:     | 6.3"    |
| TOP TO OUTLET: | 3"      |

#### LIGHT SOURCE

| LIGHT SOURCE: | Socketed                       |
|---------------|--------------------------------|
| -             | 2-10w Med. LED, 100w<br>Equiv. |
| VOLTAGE:      | 120v                           |