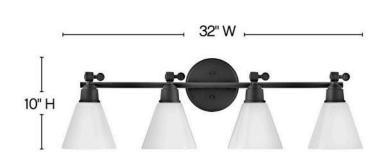

## 51184BK

## LARGE ADJUSTABLE FOUR LIGHT VANITY

The perfect fixture for any space, Arti embodies simple elegance with its functional, streamlined design. Offering a robust lineup of fixture silhouettes, every aspect of the Arti family is adorned with practical features for a seamless integration into any room.

| DETAILS   |            |
|-----------|------------|
| FINISH:   | Black      |
| MATERIAL: | Steel      |
| GLASS:    | Cased Opal |
| DIMMABLE: | No         |

| DIMENSIONS     |         |
|----------------|---------|
| WIDTH:         | 32"     |
| HEIGHT:        | 10"     |
| WEIGHT:        | 6.4lb   |
| BACK PLATE:    | 6" Dia. |
| EXTENSION:     | 7"      |
| TOP TO OUTLET: | 3"      |