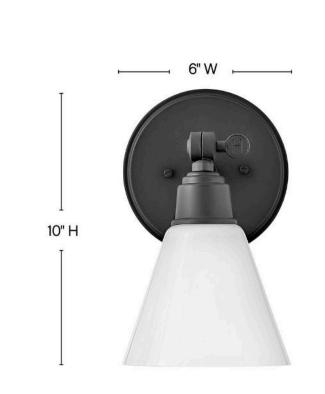

### 51180BK

MEDIUM ADJUSTABLE SINGLE LIGHT VANITY

The perfect fixture for any space, Arti embodies simple elegance with its functional, streamlined design. Offering a robust lineup of fixture silhouettes, every aspect of the Arti family is adorned with practical features for a seamless integration into any room.

| DETAILS   | ]          |
|-----------|------------|
| FINISH:   | Black      |
| MATERIAL: | Steel      |
| GLASS:    | Cased Opal |
| DIMMABLE: | No         |

### DIMENSIONS

| DIMENSIONS     |         |
|----------------|---------|
| WIDTH:         | 6"      |
| HEIGHT:        | 10"     |
| WEIGHT:        | 1.8lb   |
| BACK PLATE:    | 6" Dia. |
| EXTENSION:     | 7"      |
| TOP TO OUTLET: | 3"      |