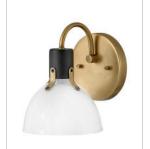

# ARGO

51110HB

SMALL SINGLE LIGHT VANITY

Argo exudes class and style with a vintage industrial flair and a sleek silhouette. This transitional design features suspended cased opal glass and is available in two finish combinations, Chrome with Black and Heritage Brass with Black.

| DETAILS   |                |
|-----------|----------------|
| FINISH:   | Heritage Brass |
| MATERIAL: | Steel          |
| GLASS:    | Cased Opal     |
| DIMMABLE: | No             |