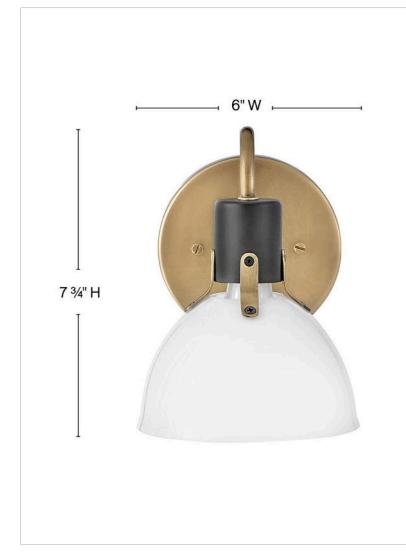

### DIMENSIONS

| DIMENSIONS     |         |
|----------------|---------|
| WIDTH:         | 6"      |
| HEIGHT:        | 7.8"    |
| WEIGHT:        | 1.4lb   |
| BACK PLATE:    | 5" Dia. |
| EXTENSION:     | 7.3"    |
| TOP TO OUTLET: | 3.5"    |