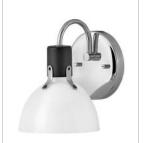

## 51110CM

SMALL SINGLE LIGHT VANITY

Argo exudes class and style with a vintage industrial flair and a sleek silhouette. This transitional design features suspended cased opal glass and is available in two finish combinations, Chrome with Black and Heritage Brass with Black.

| DETAILS   |            |
|-----------|------------|
| FINISH:   | Chrome     |
| MATERIAL: | Steel      |
| GLASS:    | Cased Opal |
| DIMMABLE: | No         |