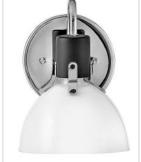

## 51110CM

SMALL SINGLE LIGHT VANITY

Argo exudes class and style with a vintage industrial flair and a sleek silhouette. This transitional design features suspended cased opal glass and is available in two finish combinations, Chrome with Black and Heritage Brass with Black.

| DETAILS   |            |
|-----------|------------|
| FINISH:   | Chrome     |
| MATERIAL: | Steel      |
| GLASS:    | Cased Opal |
| DIMMABLE: | No         |