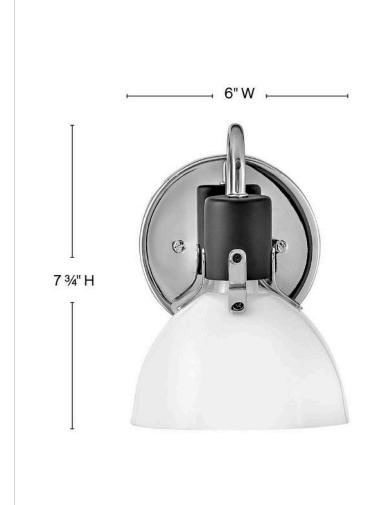

## DIMENSIONS

| DIMENSIONS     |         |
|----------------|---------|
| WIDTH:         | 6"      |
| HEIGHT:        | 7.8"    |
| WEIGHT:        | 1.4lb   |
| BACK PLATE:    | 5" Dia. |
| EXTENSION:     | 7.3"    |
| TOP TO OUTLET: | 3.5"    |