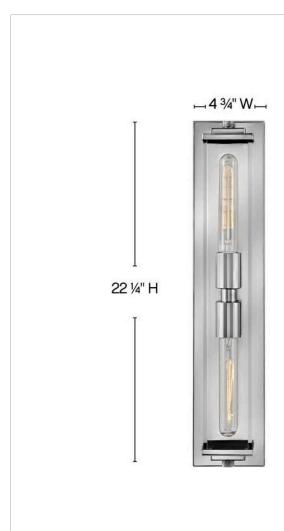

| DETAILS   |                 |
|-----------|-----------------|
| FINISH:   | Polished Nickel |
| MATERIAL: | Steel           |
| GLASS:    | Clear Acrylic   |
| DIMMABLE: | No              |

| DIMENSIONS     |                  |
|----------------|------------------|
| WIDTH:         | 4.8"             |
| HEIGHT:        | 22.3"            |
| WEIGHT:        | 6lb              |
| BACK PLATE:    | 4.75"W X 22.25"H |
| EXTENSION:     | 4"               |
| TOP TO OUTLET: | 11.25"           |