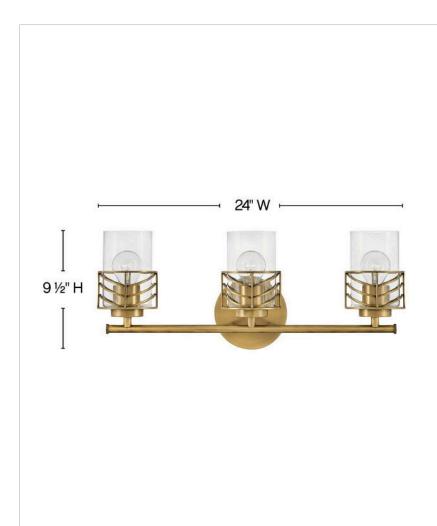

## 50263LCB

MEDIUM THREE LIGHT VANITY

Della's unique chevron design casts beautiful shadows through clear glass. Transitional in style, Della is at home within a wide variety of décors - from bohemian to vintage mid-century to updated traditional. Available in a classic Black or a Lacquered Brass finish, this artistic family exudes stylish flair.

#### DIMENSIONS

| DIMENSIONS     |           |
|----------------|-----------|
| WIDTH:         | 24"       |
| HEIGHT:        | 9.5"      |
| WEIGHT:        | 6.5lb     |
| BACK PLATE:    | 6.5" Dia. |
| EXTENSION:     | 6.5"      |
| TOP TO OUTLET: | 6.5"      |