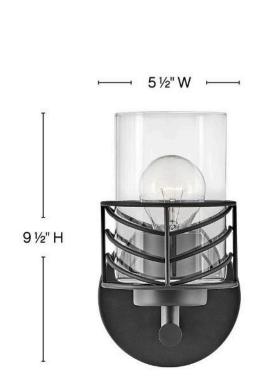

## 50260BK

SMALL SINGLE LIGHT VANITY

Della's unique chevron design casts beautiful shadows through clear glass. Transitional in style, Della is at home within a wide variety of décors - from bohemian to vintage mid-century to updated traditional. Available in a classic Black or a Lacquered Brass finish, this artistic family exudes stylish flair.

#### DIMENSIONS

| DIMENSIONS     |            |
|----------------|------------|
| WIDTH:         | 5.5"       |
| HEIGHT:        | 9.5"       |
| WEIGHT:        | 2.5lb      |
| BACK PLATE:    | 5.25" Dia. |
| EXTENSION:     | 6.5"       |
| TOP TO OUTLET: | 6.5"       |