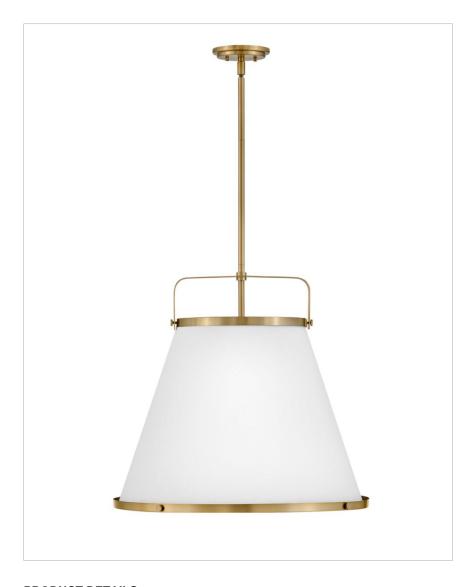

## MEDIUM DRUM

Simple, purposeful details are what make Lexi an essential element to transitional or farmhouse décor. The off-white textured fabric shade is cut on the bias and banded on top and bottom in stunning rings with matching knobs, while a top strap ties the look together. A stem with swivel allows for easy rotation. Don't let the clean lines deceive, Lexi is purely upscale in design.

| DETAILS       | ]                  |
|---------------|--------------------|
| FINISH:       | Lacquered Brass    |
| MATERIAL:     | Steel              |
| SHADE:        | Off-White Textured |
| SLOPE DEGREE: | 90                 |
| DIMMABLE:     | No                 |