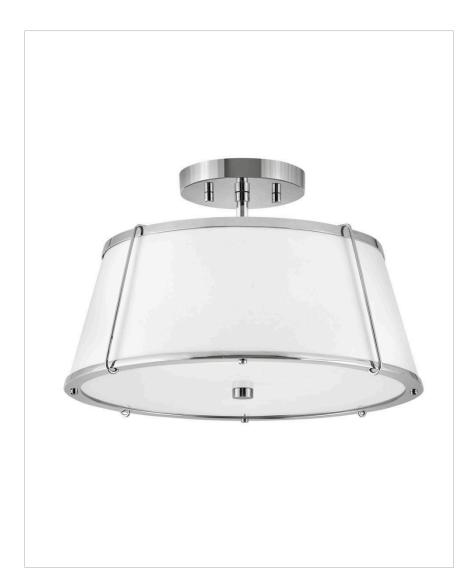

## **CLARKE**

## 4893PN

## MEDIUM SEMI-FLUSH MOUNT

Clarke effortlessly blends traditional style elements into an elegant, transitional silhouette for a fresh and captivating design. The metal shades with contrasting arches lend an architectural beauty to any space or décor

| DETAILS   |                 |
|-----------|-----------------|
| FINISH:   | Polished Nickel |
| MATERIAL: | Steel           |
| DIMMABLE: | No              |

| DIMENSIONS |      |
|------------|------|
| WIDTH:     | 15"  |
| HEIGHT:    | 9.3" |
| WEIGHT:    | 11lb |