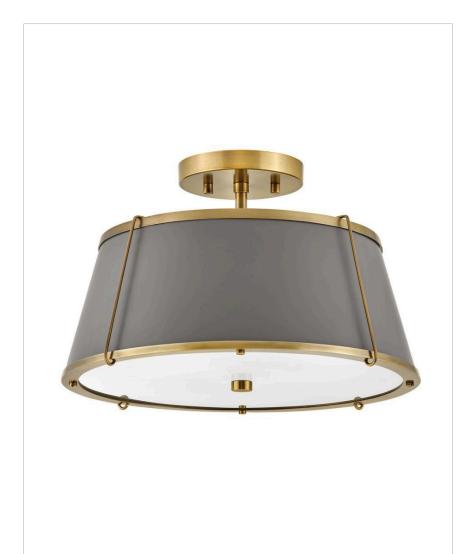

## **CLARKE**

## 4893LDB

## MEDIUM SEMI-FLUSH MOUNT

Clarke effortlessly blends traditional style elements into an elegant, transitional silhouette for a fresh and captivating design. The metal shades with contrasting arches lend an architectural beauty to any space or décor

| DETAILS   |                      |
|-----------|----------------------|
| FINISH:   | Lacquered Dark Brass |
| MATERIAL: | Steel                |
| DIMMABLE: | No                   |

| DIMENSIONS |      |
|------------|------|
| WIDTH:     | 15"  |
| HEIGHT:    | 9.3" |
| WEIGHT:    | 11lb |