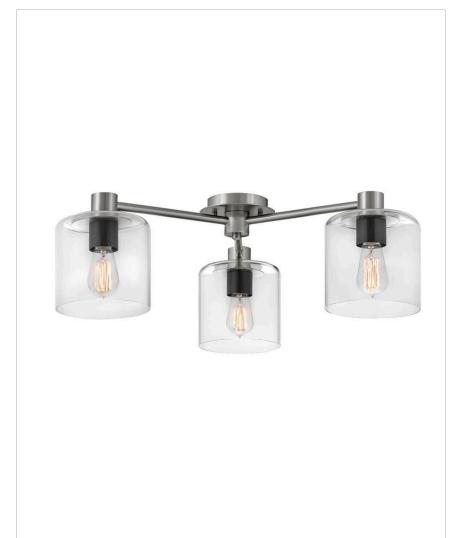

## AXEL

4514BN

LARGE SEMI-FLUSH MOUNT

Practicality never looked so sleek! Mounted to the ceiling, Axel's low profile makes it the perfect solution for low ceilings in need of enhanced lighting. Axel is available in multiple finish options.

| DETAILS   |                |
|-----------|----------------|
| FINISH:   | Brushed Nickel |
| MATERIAL: | Steel          |
| GLASS:    | Clear          |
| DIMMABLE: | No             |

| DIMENSIONS |        |
|------------|--------|
| WIDTH:     | 30"    |
| HEIGHT:    | 9.8"   |
| WEIGHT:    | 10.5lb |

| LIGHT SOURCE  |                                |
|---------------|--------------------------------|
| LIGHT SOURCE: | Socketed                       |
| WATTAGE:      | 3-10w Med. LED, 100w<br>Equiv. |
| VOLTAGE:      | 120v                           |

## PRODUCT DETAILS:

- Suitable for use in dry (indoor) locations as defined by NEC and CEC. Meets United States UL Underwriters Laboratories & CSA Canadian Standards Association Product Safety Standards.
- Ideal for vintage filament bulbs (not included)
- Merging the best of traditional and modern elements, with a sophisticated and streamlined silhouette perfect for any space