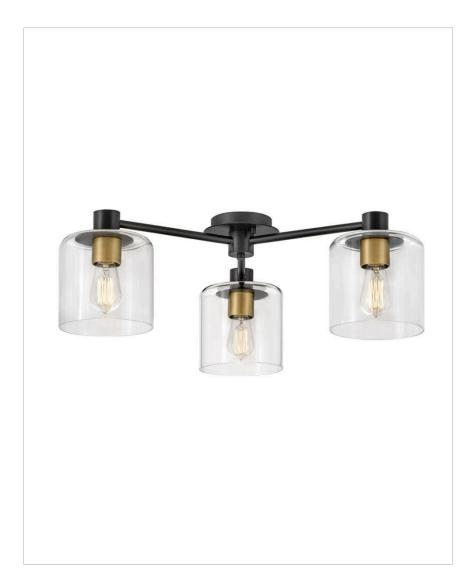

## **AXEL**

## 4514BK

## LARGE SEMI-FLUSH MOUNT

Practicality never looked so sleek! Mounted to the ceiling, Axel's low profile makes it the perfect solution for low ceilings in need of enhanced lighting. Axel is available in multiple finish options.

| DETAILS   |       |
|-----------|-------|
| FINISH:   | Black |
| MATERIAL: | Steel |
| GLASS:    | Clear |
| DIMMABLE: | No    |

| DIMENSIONS |        |
|------------|--------|
| WIDTH:     | 30"    |
| HEIGHT:    | 9.8"   |
| WEIGHT:    | 10.5lb |