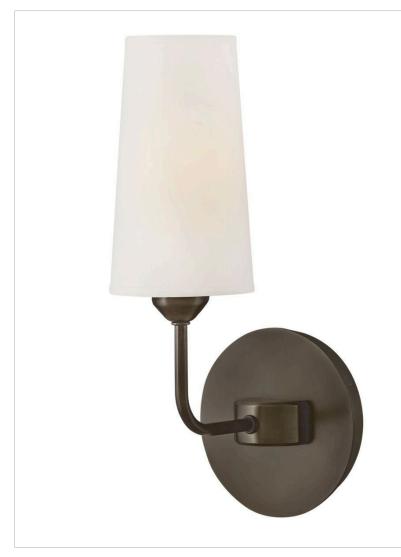

## **LEWIS**

## 45000BX

## MEDIUM SINGLE LIGHT SCONCE

Lewis offers traditional charm paired with updated, transitional elements. Tall natural paper shades feature fine stitching detail against a Heritage Brass or Black Oxide finish to enhance timeless interiors.

| DETAILS   |               |
|-----------|---------------|
| FINISH:   | Black Oxide   |
| MATERIAL: | Steel         |
| SHADE:    | Natural Paper |
| DIMMABLE: | No            |

| DIMENSIONS     |         |
|----------------|---------|
| WIDTH:         | 5.5"    |
| HEIGHT:        | 13.8"   |
| WEIGHT:        | 2.5lb   |
| BACK PLATE:    | 5" Dia. |
| TOP TO OUTLET: | 11"     |