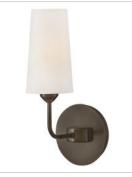

## MEDIUM SINGLE LIGHT SCONCE

Lewis offers traditional charm paired with updated, transitional elements. Tall natural paper shades feature fine stitching detail against a Heritage Brass or Black Oxide finish to enhance timeless interiors.

| DETAILS   |               |
|-----------|---------------|
| FINISH:   | Black Oxide   |
| MATERIAL: | Steel         |
| SHADE:    | Natural Paper |
| DIMMABLE: | No            |

| DIMENSIONS     |         |
|----------------|---------|
| WIDTH:         | 5.5"    |
| HEIGHT:        | 13.8"   |
| WEIGHT:        | 2.5lb   |
| BACK PLATE:    | 5" Dia. |
| TOP TO OUTLET: | 11"     |