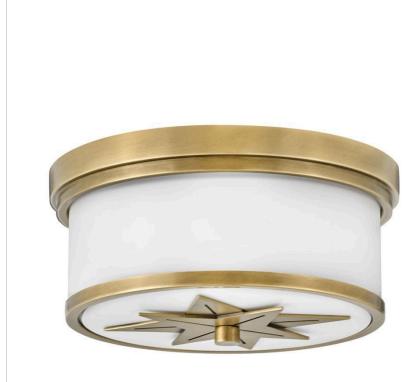

## 42801HB

SMALL FLUSH MOUNT

Montrose boasts both artistic and traditional American appeal. Its unique decorative medallion is the star of the show in any finish. Etched opal glass surrounds and casts an even-glowing light.

| DETAILS   |                |
|-----------|----------------|
| FINISH:   | Heritage Brass |
| MATERIAL: | Steel          |
| GLASS:    | Etched Opal    |
| DIMMABLE: | No             |

## DIMENSIONS

| BIIIEROIONO |       |
|-------------|-------|
| WIDTH:      | 12"   |
| HEIGHT:     | 6"    |
| WEIGHT:     | 5.5lb |

| LIGHT SOURCE  |                           |
|---------------|---------------------------|
| LIGHT SOURCE: | Socketed                  |
| WATTAGE:      | 2-7w Med. LED, 40w Equiv. |
| VOLTAGE:      | 120v                      |