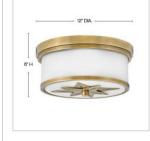

## DIMENSIONS

| BIIIEROIONO |       |
|-------------|-------|
| WIDTH:      | 12"   |
| HEIGHT:     | 6"    |
| WEIGHT:     | 5.5lb |

| LIGHT SOURCE  |                           |
|---------------|---------------------------|
| LIGHT SOURCE: | Socketed                  |
| WATTAGE:      | 2-7w Med. LED, 40w Equiv. |
| VOLTAGE:      | 120v                      |