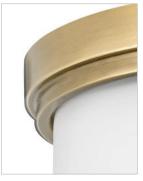

| DETAILS   |                |
|-----------|----------------|
| FINISH:   | Heritage Brass |
| MATERIAL: | Steel          |
| GLASS:    | Etched Opal    |
| DIMMABLE: | No             |