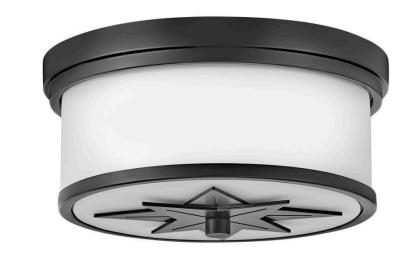

## 42801BK

SMALL FLUSH MOUNT

Montrose boasts both artistic and traditional American appeal. Its unique decorative medallion is the star of the show in any finish. Etched opal glass surrounds and casts an even-glowing light.

| DETAILS   |             |
|-----------|-------------|
| FINISH:   | Black       |
| MATERIAL: | Steel       |
| GLASS:    | Etched Opal |
| DIMMABLE: | No          |