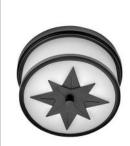

## 42801BK

SMALL FLUSH MOUNT

Montrose boasts both artistic and traditional American appeal. Its unique decorative medallion is the star of the show in any finish. Etched opal glass surrounds and casts an even-glowing light.