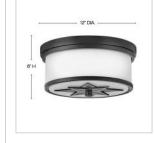

### DIMENSIONS

| WIDTH:  | 12"   |
|---------|-------|
| HEIGHT: | 6"    |
| WEIGHT: | 5.5lb |