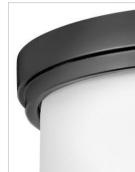

## 42801BK

SMALL FLUSH MOUNT

Montrose boasts both artistic and traditional American appeal. Its unique decorative medallion is the star of the show in any finish. Etched opal glass surrounds and casts an even-glowing light.

| DETAILS   |             |
|-----------|-------------|
| FINISH:   | Black       |
| MATERIAL: | Steel       |
| GLASS:    | Etched Opal |
| DIMMABLE: | No          |