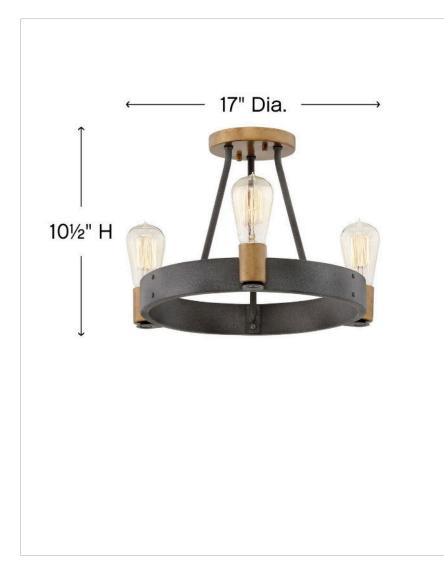

| DETAILS   |           |
|-----------|-----------|
| FINISH:   | Aged Zinc |
| MATERIAL: | Steel     |
| DIMMABLE: | No        |

| DIMENSIONS |       |
|------------|-------|
| WIDTH:     | 17"   |
| HEIGHT:    | 10.5" |
| WEIGHT:    | 4.2lb |