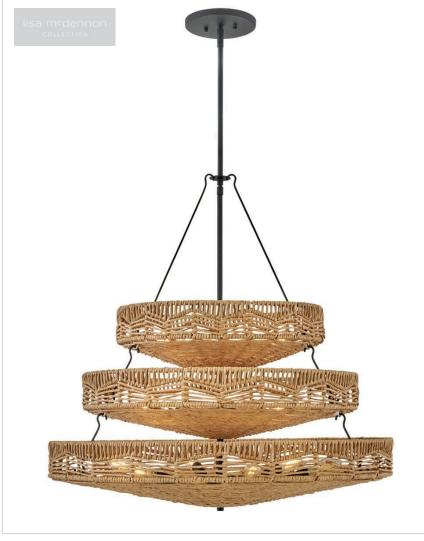

## **OPHELIA**

## 42308BK-NRF

## MEDIUM MULTI TIER

This dazzling design offers striking illumination through a beautiful handwoven pattern. Ophelia radiates with organic elegance as a natural shade adorns a tiered basket frame finished in Black.

| DETAILS       |                          |
|---------------|--------------------------|
| FINISH:       | Black with Natural Shade |
| MATERIAL:     | Steel                    |
| SLOPE DEGREE: | 90                       |
| DIMMABLE:     | No                       |