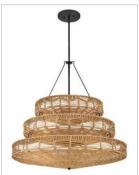

## MEDIUM MULTI TIER

This dazzling design offers striking illumination through a beautiful handwoven pattern. Ophelia radiates with organic elegance as a natural shade adorns a tiered basket frame finished in Black.

| DETAILS       |                          |
|---------------|--------------------------|
| FINISH:       | Black with Natural Shade |
| MATERIAL:     | Steel                    |
| SLOPE DEGREE: | 90                       |
| DIMMABLE:     | No                       |