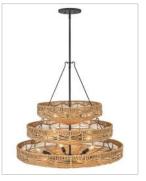

## MEDIUM MULTI TIER

This dazzling design offers striking illumination through a beautiful handwoven pattern. Ophelia radiates with organic elegance as a natural shade adorns a tiered basket frame finished in Black.

| DETAILS       |                          |
|---------------|--------------------------|
| FINISH:       | Black with Natural Shade |
| MATERIAL:     | Steel                    |
| SLOPE DEGREE: | 90                       |
| DIMMABLE:     | No                       |