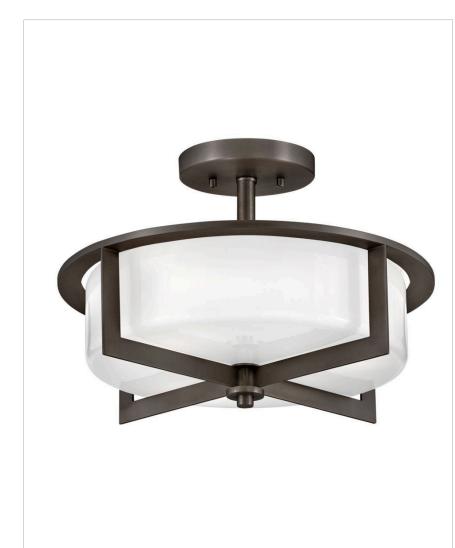

### 42033BX

MEDIUM SEMI-FLUSH MOUNT

A versatile semi-flush mount collection, Baxley features a prominent crossbar frame that complements various design styles. The cased opal glass adds a striking shine against multiple finish options.

| DETAILS   |             |
|-----------|-------------|
| FINISH:   | Black Oxide |
| MATERIAL: | Steel       |
| GLASS:    | Cased Opal  |
| DIMMABLE: | No          |