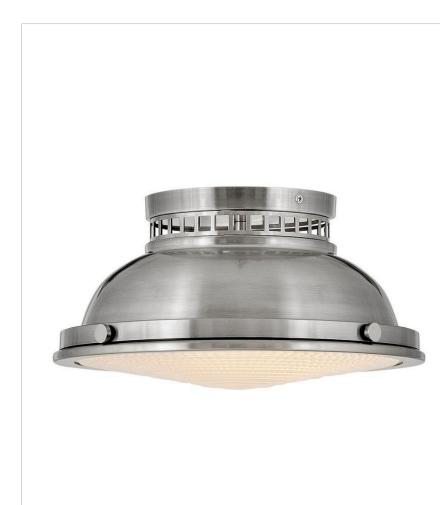

## EMERY

## 4081PL

MEDIUM FLUSH MOUNT

Inspired by vintage industrial lighting, Emery cuts a bold figure layered with unique details and robust finish options that include Polished Antique Nickel, Heritage Brass and Heritage Brass with Aged Zinc. Unique metal cutouts allow illumination to graze the ceiling while a functional down light is enclosed in heavy holophane glass, completing its authentic appearance.

| DETAILS   |                         |
|-----------|-------------------------|
| FINISH:   | Polished Antique Nickel |
| MATERIAL: | Steel                   |
| GLASS:    | Etched Holophane        |
| DIMMABLE: | No                      |