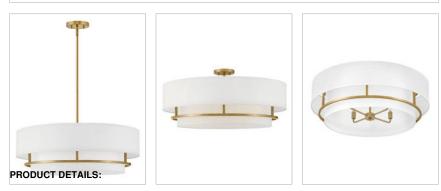

### 38895LCB

LARGE CONVERTIBLE SEMI-FLUSH MOUNT Handsome Graham is understated elegance, crafted with unique details making it the ultimate transitional semi-flush mount. Its welded frame is nestled between two off-white shades, in luminous faux parchment with a finished cluster visible from below.

| Graham is available in multiple finish options. |  |  |
|-------------------------------------------------|--|--|
| DETAILS                                         |  |  |
|                                                 |  |  |