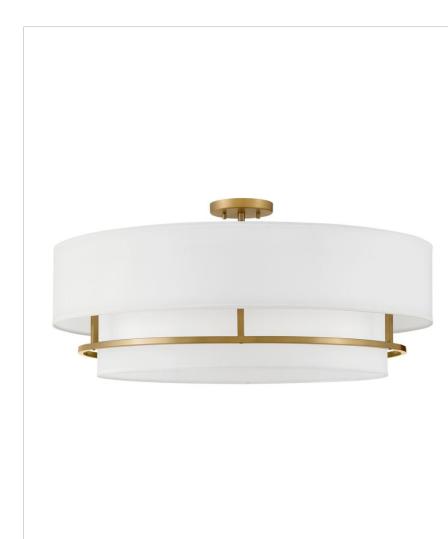

### 38895LCB

LARGE CONVERTIBLE SEMI-FLUSH MOUNT Handsome Graham is understated elegance, crafted with unique details making it the ultimate transitional semi-flush mount. Its welded frame is nestled between two off-white shades, in luminous faux parchment with a finished cluster visible from below.

| Graham is available in multiple finish options. |  |  |
|-------------------------------------------------|--|--|
| DETAILS                                         |  |  |
|                                                 |  |  |

| FINISH:   | Lacquered Brass |
|-----------|-----------------|
| MATERIAL: | Steel           |
| SHADE:    | Faux Parchment  |
| DIMMABLE: | No              |