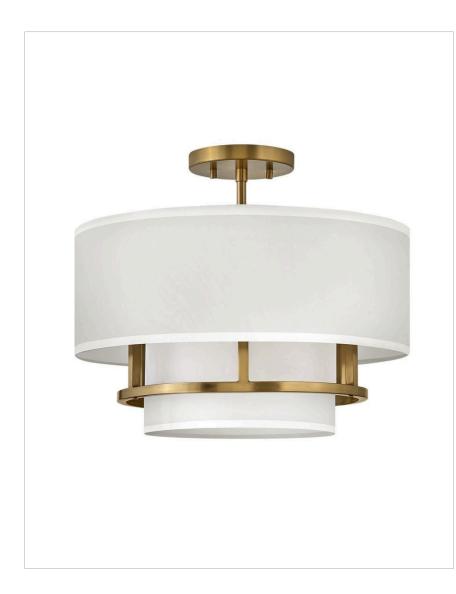

## MEDIUM SEMI-FLUSH MOUNT

Handsome Graham is understated elegance, crafted with unique details making it the ultimate transitional semi-flush mount. Its welded frame is nestled between two off-white shades, in luminous faux parchment with a finished cluster visible from below. Graham is available in multiple finish options.

| DETAILS   |                 |
|-----------|-----------------|
| FINISH:   | Lacquered Brass |
| MATERIAL: | Steel           |
| SHADE:    | Faux Parchment  |
| DIMMABLE: | No              |

| DIMENSIONS |       |
|------------|-------|
| WIDTH:     | 16"   |
| HEIGHT:    | 13.8" |
| WEIGHT:    | 4.8lb |