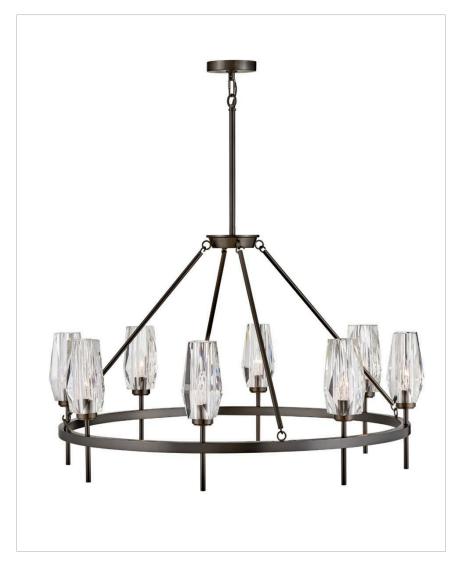

## 38258BX

LARGE SINGLE TIER

Ana embodies modern elegance. Faceted heavy cut crystal shades gleam against a Black Oxide or Heritage Brass finish. Like a piece of statementmaking jewelry, Ana is the signature finishing touch in any setting.

| DETAILS       |                       |
|---------------|-----------------------|
| FINISH:       | Black Oxide           |
| MATERIAL:     | Steel                 |
| GLASS:        | Faceted Clear Crystal |
| SLOPE DEGREE: | 90                    |
| DIMMABLE:     | No                    |