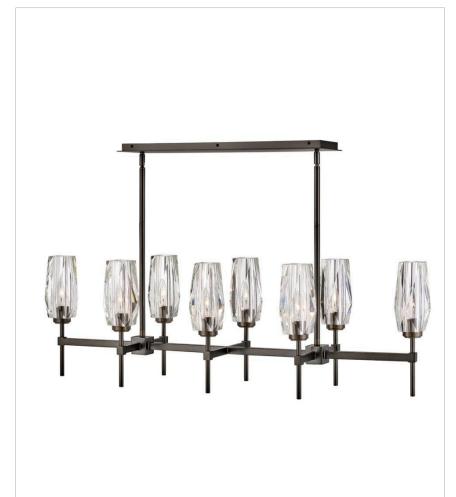

## this item may be hung on a sloped ceiling

- The fixture includes multiple down stems in various lengths to customize the installation height, including two 6" stems and four 12" stems
- Suitable for use in dry (indoor) locations as defined by NEC and CEC. Meets United States UL Underwriters Laboratories & CSA Canadian Standards Association Product Safety Standards.
- Striking and glamorous silhouette with luxe details and a rich finish makes a dramatic statement

# MEDIUM EIGHT LIGHT LINEAR

Ana embodies modern elegance. Faceted heavy cut crystal shades gleam against a Black Oxide or Heritage Brass finish. Like a piece of statement-making jewelry, Ana is the signature finishing touch in any setting.

| DETAILS       |                       |
|---------------|-----------------------|
| FINISH:       | Black Oxide           |
| MATERIAL:     | Steel                 |
| GLASS:        | Faceted Clear Crystal |
| SLOPE DEGREE: | 90                    |
| DIMMABLE:     | No                    |

| DIMENSIONS |        |
|------------|--------|
| WIDTH:     | 46"    |
| HEIGHT:    | 14"    |
| DEPTH:     | 13.8   |
| WEIGHT:    | 49.2lb |

| LIGHT SOURCE  |                               |
|---------------|-------------------------------|
| LIGHT SOURCE: | Socketed                      |
| WATTAGE:      | 8-5w Cand. LED, 60w<br>Equiv. |
| VOLTAGE:      | 120v                          |