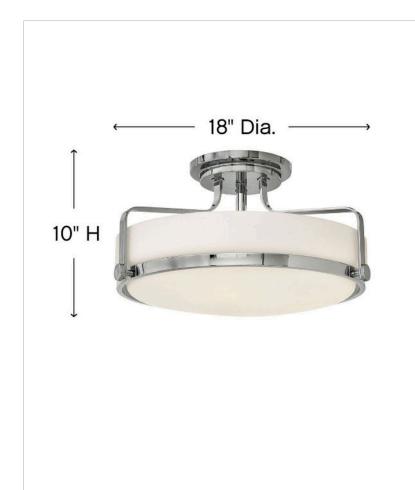

| DIMENSIONS |       |
|------------|-------|
| WIDTH:     | 18"   |
| HEIGHT:    | 10"   |
| WEIGHT:    | 8.5lb |

| LIGHT SOURCE  |                                |
|---------------|--------------------------------|
| LIGHT SOURCE: | Socketed                       |
| WATTAGE:      | 3-14w Med. LED, 100W<br>Equiv. |
| VOLTAGE:      | 120v                           |