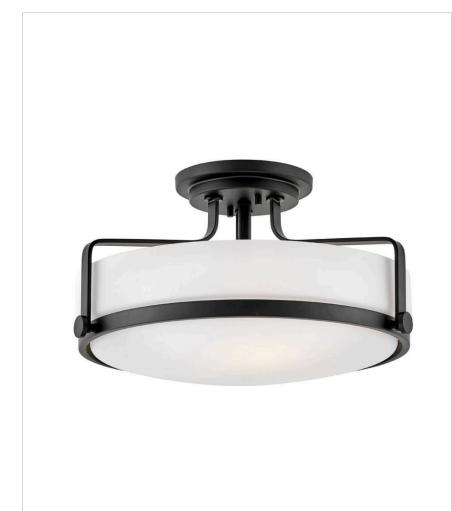

## MEDIUM SEMI-FLUSH MOUNT

Harper's sleek, retro design elevates the traditional ceiling mount with a unique clear seedy glass bound by a prominent metal ring and decorative knobs. Available in five classic finishes.

| DETAILS   |             |
|-----------|-------------|
| FINISH:   | Black       |
| MATERIAL: | Steel       |
| GLASS:    | Etched Opal |
| DIMMABLE: | No          |

| DIMENSIONS |       |
|------------|-------|
| WIDTH:     | 18"   |
| HEIGHT:    | 10"   |
| WEIGHT:    | 8.5lb |