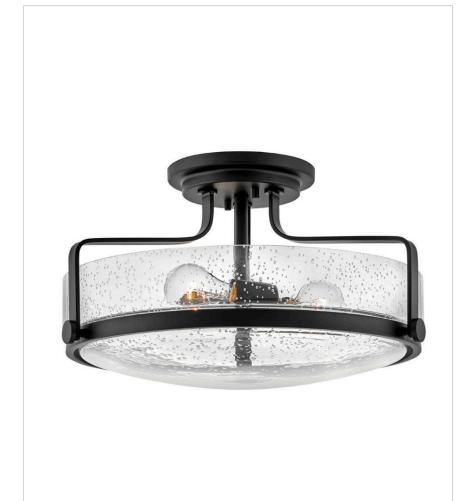

## MEDIUM SEMI-FLUSH MOUNT

Harper's sleek, retro design elevates the traditional ceiling mount with a unique clear seedy glass bound by a prominent metal ring and decorative knobs. Available in five classic finishes.

| DETAILS   |                              |
|-----------|------------------------------|
| FINISH:   | Black with Clear Seedy glass |
| MATERIAL: | Steel                        |
| GLASS:    | Clear Seedy                  |
| DIMMABLE: | No                           |