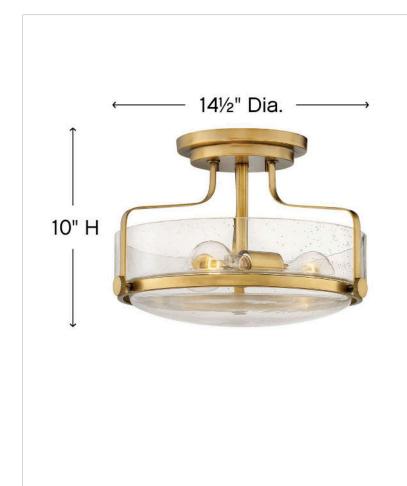

# MEDIUM SEMI-FLUSH MOUNT

Harper's sleek, retro design elevates the traditional flush mount with a unique clear seedy glass bound by a prominent metal ring and decorative knobs available in four finishes.

| DETAILS   |                                          |
|-----------|------------------------------------------|
| FINISH:   | Heritage Brass with Clear<br>Seedy glass |
| MATERIAL: | Steel                                    |
| GLASS:    | Clear Seedy                              |
| DIMMABLE: | No                                       |

| DIMENSIONS |       |
|------------|-------|
| WIDTH:     | 14.5" |
| HEIGHT:    | 10"   |
| WEIGHT:    | 6lb   |

| LIGHT SOURCE  |                                |
|---------------|--------------------------------|
| LIGHT SOURCE: | Socketed                       |
| WATTAGE:      | 3-14w Med. LED, 100W<br>Equiv. |
| VOLTAGE:      | 120v                           |