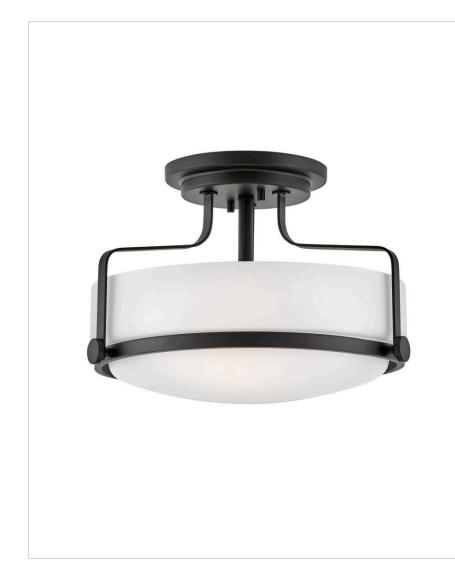

## HARPER

## 3641BK

MEDIUM SEMI-FLUSH MOUNT

Harper's sleek, retro design elevates the traditional ceiling mount with a unique clear seedy glass bound by a prominent metal ring and decorative knobs. Available in five classic finishes.

| DETAILS   |             |
|-----------|-------------|
| FINISH:   | Black       |
| MATERIAL: | Steel       |
| GLASS:    | Etched Opal |
| DIMMABLE: | No          |

| DIMENSIONS |       |
|------------|-------|
| WIDTH:     | 14.5" |
| HEIGHT:    | 10"   |
| WEIGHT:    | 6lb   |