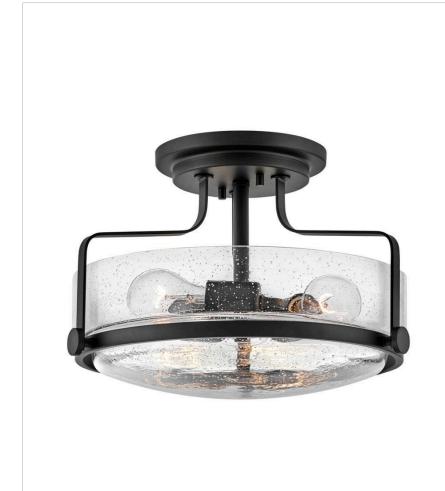

## MEDIUM SEMI-FLUSH MOUNT

Harper's sleek, retro design elevates the traditional ceiling mount with a unique clear seedy glass bound by a prominent metal ring and decorative knobs. Available in five classic finishes.

| DETAILS   |                              |
|-----------|------------------------------|
| FINISH:   | Black with Clear Seedy glass |
| MATERIAL: | Steel                        |
| GLASS:    | Clear Seedy                  |
| DIMMABLE: | No                           |