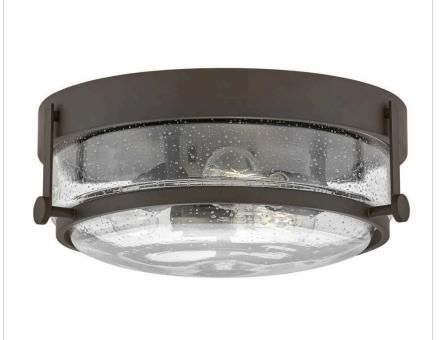

## **HARPER**

## 3640OZ-CS

## MEDIUM FLUSH MOUNT

Harper's sleek, retro design elevates the traditional ceiling mount with a unique clear seedy glass bound by a prominent metal ring and decorative knobs. Available in five classic finishes.

| DETAILS   |                                             |
|-----------|---------------------------------------------|
| FINISH:   | Oil Rubbed Bronze with<br>Clear Seedy glass |
| MATERIAL: | Steel                                       |
| GLASS:    | Clear Seedy                                 |
| DIMMABLE: | No                                          |