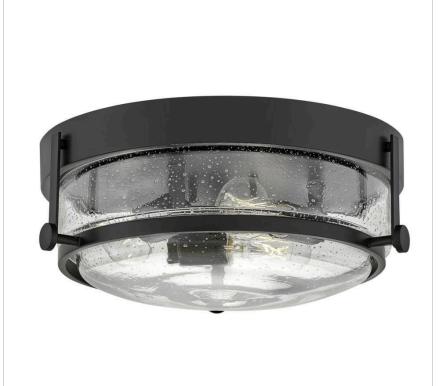

## MEDIUM FLUSH MOUNT

Harper's sleek, retro design elevates the traditional ceiling mount with a unique clear seedy glass bound by a prominent metal ring and decorative knobs. Available in five classic finishes.

| DETAILS   |                              |
|-----------|------------------------------|
| FINISH:   | Black with Clear Seedy glass |
| MATERIAL: | Steel                        |
| GLASS:    | Clear Seedy                  |
| DIMMABLE: | No                           |