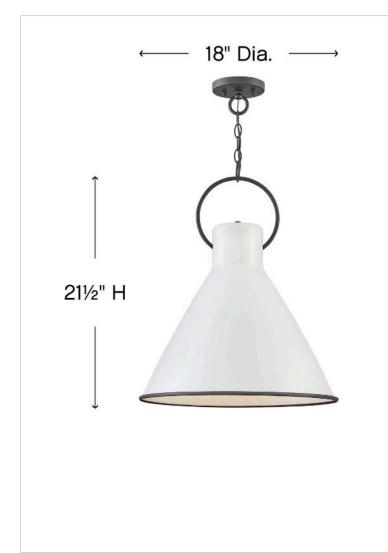

## 3555PT

MEDIUM PENDANT

The profile is simple, hardworking and meant to reflect the farmhouse style it complements so well. A metal shade in Polished White or Aged Zinc, both feature a bottom ring and an oversized loop in Black. Wiring is threaded through the loop, instead of being exposed, which ensures the look remains clean, casual and tasteful.

| DIMENSIONS |       |
|------------|-------|
| WIDTH:     | 18"   |
| HEIGHT:    | 21.5" |
| WEIGHT:    | 7lb   |

| LIGHT SOURCE  |                                |
|---------------|--------------------------------|
| LIGHT SOURCE: | Socketed                       |
| WATTAGE:      | 1-12w Med. LED, 100w<br>Equiv. |
| VOLTAGE:      | 120v                           |