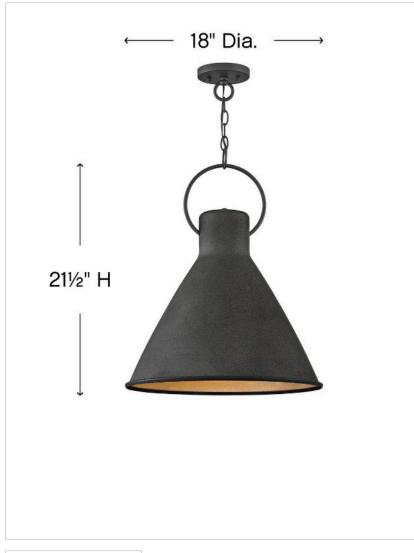

## MEDIUM PENDANT

The profile is simple, hardworking and meant to reflect the farmhouse style it complements so well. A metal shade in Polished White or Aged Zinc, both feature a bottom ring and an oversized loop in Black. Wiring is threaded through the loop, instead of being exposed, which ensures the look remains clean, casual and tasteful.

| DETAILS       |           |
|---------------|-----------|
| FINISH:       | Aged Zinc |
| MATERIAL:     | Steel     |
| SLOPE DEGREE: | 90        |
| DIMMABLE:     | No        |

| DIMENSIONS |       |
|------------|-------|
| WIDTH:     | 18"   |
| HEIGHT:    | 21.5" |
| WEIGHT:    | 7lb   |